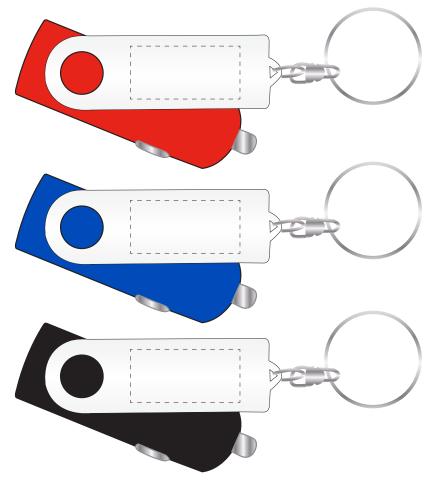

## JOB NO. XXXXXX T904 - USB Charger Key Chain

| Product Colour/s (Please specify product colour/s here) | Product Size<br>63mm w x 20mm h                                                    | Actual Print Size (Please specify actual print size here) |
|---------------------------------------------------------|------------------------------------------------------------------------------------|-----------------------------------------------------------|
| Print colour/s (Please specify print colour/s here)     | Print Method  ☐ Pad Print: 29mm w x 14mm h ☐ Direct Digital Print: 29mm w x 14mm h |                                                           |

## ARTWORK (100% approx.)

NEW/REPEAT ORDER/REDO/BACK ORDER